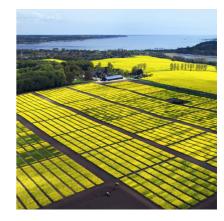

## RAPOOL at a glance.

3 German plant-breeding enterprises are partners in RAPOOL

13 Breeding stations for winter and spring rapeseed in Europe

16 Sales activities in Germany, Poland, Czech Republic, Slovakia,

Bulgaria, Russia, Hungary, Romania, Kazakhstan, Belarus, Lithuania,

Latvia, Estonia, Morocco, Tunisia and Mongolia

100 Approved and recommended winter and spring rapeseed varieties

in the market

150 Professional consultants offering local support

180 Testing locations for winter and spring rapeseed in Europe

300 Hectares of rapeseed nurseries and yield trials

200.000 Rapeseed plots for performance testing worldwide

2.500.000 Hectares of land for rapeseed cultivation with RAPOOL varieties in Europe